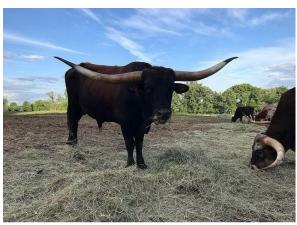

## Hubbell Longhorns Excellence In Breeding

**TD Norm** 

Date of Birth: 10/03/2015 **Registration 1:** BI103006

Our future herd sire at Touchdown Ranch....Cow power at its finest behind this little guy. His horns are pointed straight back, an almost identical horn set to his sister TD Normandy at the same age. We've never seen a bull with this set, exciting stuff. Half interest available with alternating possession. A true partnership opportunity.